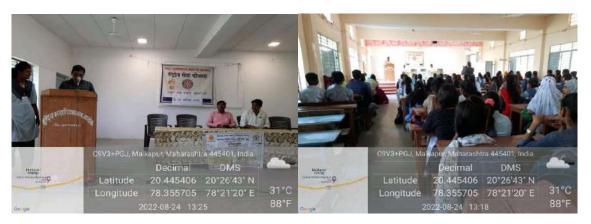

| Name of the Activity         | Organising unit/     | Name of the Scheme | Date       | No. of       |
|------------------------------|----------------------|--------------------|------------|--------------|
|                              | agency/collaborating |                    |            | Participants |
|                              | agency               |                    |            |              |
| Electoral Literacy Programme | NSS Unit             | Social Awareness   | 22/08/2022 | 17           |

On August 22, 2022, the NSS unit organized an impactful Electoral Literacy Programme for the social awareness. The event witnessed the participation of 22 individuals who were keen to enhance their understanding of the electoral process. The primary objective of this programme was to educate the participants on the importance of voting and to instill a sense of civic duty. Various interactive sessions were conducted to elucidate the electoral procedures, voter rights, and the significance of each vote in a democracy. The programme also included engaging activities and discussions aimed at explaining the electoral process and addressing common misconceptions. The active involvement and curiosity displayed by the 17 participants highlighted the success of the event, marking it as a significant step towards fostering informed and responsible future voters. The Electoral Literacy Programme thus served as an essential platform for spreading electoral awareness and encouraging active participation in the democratic process.