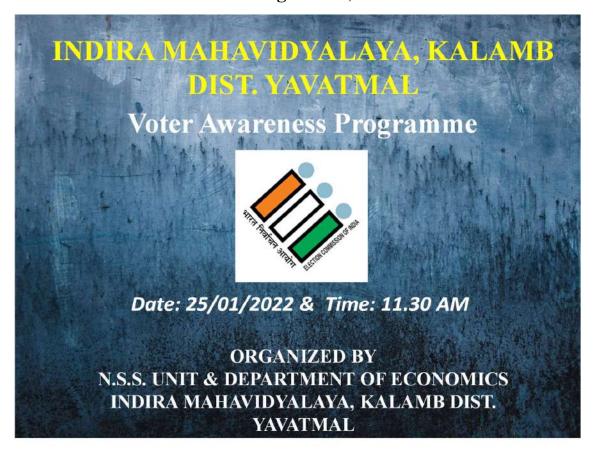

# Indira Mahavidyalaya, Kalamb, Dist. Yavatmal

VOTER REGISTRATION

**PROGRAMME** 

ORGANIZED BY
NSS UNIT,
INDIRA MAHAVIDYALAYA,
KALAMB,
DIST. YAVATMAL

O1:00PM

VENUE : SEMINAR HALL, INDIRA MAHAVIDYALAYA, KALAMB, DIST. YAVATMAL

#### Voter Registration Programme, Date: 24/08/2022

Particeipants Learning About the Voter Registration Process

# इंदिरा महाविद्यालयत मतदार नोंदणी कार्यक्रम

#### नमो महाराष्ट्र, प्रतिनिधि

कळंब: इंदिरा महाविद्यालय, कळंब येथे एनएसएस युनिटच्या वतीने "मतदार नोंदणी कार्यक्रम" आयोजित करण्यात आला. हा कार्यक्रम मतदार नोंदणी प्रक्रियेला सुलम बनवण्यासाठी आणि पात्र नागरिकांमध्ये निवडणूक प्रक्रियेतील सहभागाचे महत्त्व अधोरेखित करण्यासाठी आयोजित करण्यात आला होता. कार्यक्रमादरम्यान, सहभागींना मतदार नोंदणी कशी करावी याबाबत सविस्तर मार्गदर्शन करण्यात आले. नोंदणी फॉर्म भरणे आणि आवश्यक कागदपत्रांची समज देण्यासाठी टप्य्याटण्याने मदत करण्यात आली. मतदार होण्याचे महत्त्व आणि वैयक्तिक मतांचा लोकशाही प्रक्रियेवर होणारा प्रमाव यावरही माहितीपूर्ण सत्रे आयोजित करण्यात आली. कार्यक्रमात मतदार नोंदणीतील सामान्य अडचणींवर चर्चा करण्यात आली.

आणि त्यावर मात करण्यासाठी उपाय सुचवण्यात आले. सहभागींनी दर्शवलेली उच्चस्तरीय सहभागिता आणि उत्साहामुळे, आपल्या लोकशाही हक्कांचा वापर करण्यास त्यांच्या सामूहिक इच्छेची प्रचीती आली. मतदार नोंदणी कार्यक्रमामुळे अनेक नागरिकांना त्यांच्या लोकशाही हक्कांचा वापर करण्यासाठी तयारी झाली. हा कार्यक्रम मोठ्या प्रमाणात यशस्वी ठरला, कारण यातून निवडणुक प्रक्रियेत अधिकाधिक नागरिकांचा सिक्रेय सहभाग वाढला. या उपक्रमामुळे आगामी निवडणुकांमच्ये अधिकाधिक नागरिक मतदार म्हणून नोंदणी करून मतदान करण्यास प्रेरित होतील, असा विश्वास आहे. कार्यक्रमाचे यश प्राचार्य डॉ. पवन मांडवकर आणि एनएसएस अधिकारी प्रा. प्रशांत चवाडे यांच्या कुशल मार्गदर्शनामुळे साध्य झाले. त्यामुळे इंदिरा महाविधालय, कळंब येथे सामाजिक चनचागृतीसाठी एक महत्वपूर्ण पाऊल उचलले गेले.