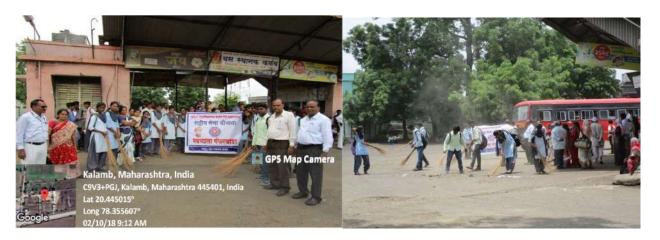

Co-ordinator
IQAG
Indira Mahavidyalaya
Kalamb

Mahaving Code No. 2414

PRINCIPAL Indira Mahavidyalaya Kalamb Dist. Yavatmal

Importance of Soil and Water Analysis (19/08/2022)

Particeipants Watching Videos on the Importance of Soil and Water Analysis

The NSS Unit conducted an awareness programme on the "Importance of Soil and Water Analysis" on August 19, 2022, as part of its ongoing initiative to promote environmental awareness. The programme aimed to educate participants about the significance of conducting soil and water analysis, highlighting its crucial role in environmental conservation and sustainable development efforts.

The programme witnessed active participation from 22 individuals, including students, faculty members, and community volunteers. Participants gained valuable knowledge and practical skills related to soil and water analysis, enabling them to appreciate the importance of monitoring and maintaining environmental quality.