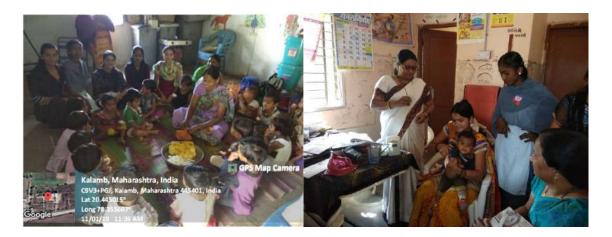

Co-ordinator
IQAG
Indira Mahavidyalaya
Kalamb

Mahaving Code No. 2414

PRINCIPAL Indira Mahavidyalaya Kalamb Dist. Yavatmal

Importance of Soil and Water Analysis (19/08/2022)

Particeipants Watching Videos on the Importance of Soil and Water Analysis

The NSS Unit conducted an awareness programme on the "Importance of Soil and Water Analysis" on August 19, 2022, as part of its ongoing initiative to promote environmental awareness. The programme aimed to educate participants about the significance of conducting soil and water analysis, highlighting its crucial role in environmental conservation and sustainable development efforts.

The programme witnessed active participation from 22 individuals, including students, faculty members, and community volunteers. Participants gained valuable knowledge and practical skills related to soil and water analysis, enabling them to appreciate the importance of monitoring and maintaining environmental quality.