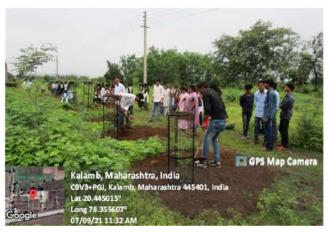

Co-ordinator
IQAG
Indira Mahavidyalaya
Kalamb

Mahaving Code No. 2414

PRINCIPAL Indira Mahavidyalaya Kalamb Dist. Yavatmal

Importance of Soil and Water Analysis (19/08/2022)

Particeipants Watching Videos on the Importance of Soil and Water Analysis

# लोकमत

# इंदिरा महाविद्यालय, कळंब

लोकमत न्यूज नेटवर्क

कळंब: इंदिरा महाविद्यालय, कळंब येथे एनएसएस युनिटच्या वतीने "मृदा आणि जल विश्वेषणाचे महत्त्व" या विषयावर एक जनजागृती कार्यक्रम आयोजित करण्यात आला. हा कार्यक्रम पर्यावरण जनजागृती वाढवण्यासाठी सुरू असलेल्या उपक्रमाचा एक भाग होता. या कार्यक्रमाचा उद्देश सहभागी व्यक्तींना मृदा आणि जल विश्वेषणाचे महत्त्व समजावून देणे आणि पर्यावरण संरक्षण व शाश्वत विकास प्रयत्नांमध्ये त्याची भूमिका अधोरेखित करणे हा होता. कार्यक्रमात विद्यार्थी, प्राध्यापक आणि समुदाय स्वयंसेवक यांचा समावेश होता, यांनी सिक्रय सहभाग घेतला. सहभागी विद्यार्थ्यांना मृदा आणि जल विश्वेषणाशी संबंधित मौल्यवान ज्ञान आणि व्यावहारिक कौशल्ये मिळाली, ज्यामुळे पर्यावरण गुणवत्ता निगराणी आणि देखभाल करण्याचे महत्त्व समजले. या कार्यक्रमामुळे पर्यावरण संरक्षणासाठी आवश्यक असलेल्या तंत्रज्ञानाचे ज्ञान वाढले आणि एक शाश्वत आणि आरोग्यदायी पर्यावरण निर्माण करण्यासाठी महत्त्वपूर्ण योगदान दिले.