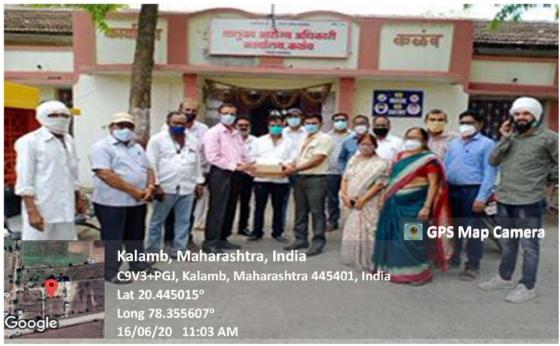

| 6  | Awareness Programme on Gender Equality                       | NSS Unit                                                                                  | Social Awareness           | 17-02-2022 |
|----|--------------------------------------------------------------|-------------------------------------------------------------------------------------------|----------------------------|------------|
| 7  | Capacity Building & Personality Development through NSS      | NSS Unit                                                                                  | Social Awareness           | 19-02-2022 |
| 8  | Swachha Bharat Abhiyan Rally                                 | NSS Unit                                                                                  | Social Awareness           | 20-02-2022 |
| 9  | Awareness Programme on<br>Responsibility and Civic Duty      | NSS Unit                                                                                  | Social Awareness           | 21-02-2022 |
| 10 | Eradication of Superstition                                  | NSS Unit                                                                                  | Social Awareness           | 08-03-2022 |
| 11 | Say to No plastic Abhiyaan                                   | NSS Unit                                                                                  | Social Awareness           | 22-03-2022 |
| 12 | Eradication of Ganjar Gavat<br>(Parthenium hysterophorus L.) | NSS Unit                                                                                  | Environmental<br>Awareness | 02-04-2022 |
| 13 | Voter Awareness Programme                                    | NSS Unit &<br>Department of<br>Economics                                                  | Social Awareness           | 25-01-2022 |
| 14 | Blood Donation Camp                                          | NSS Unit;<br>Eknil Blood<br>Bank,<br>Yavatmal &<br>Department of<br>Physical<br>Education | Social Awareness           | 05-05-2022 |
|    |                                                              | 2020-21                                                                                   |                            |            |
| 1  | Donating Medicine for COVID-19 Patients                      | NSS Unit                                                                                  | Social Awareness           | 16-06-2020 |
| 2  | Distribution of Foodgrains During<br>Covid-19                | NSS Unit                                                                                  | Social Awareness           | 26-06-2020 |
| 3  | Monetary Assistance for COVID-19 Patients                    | NSS Unit                                                                                  | Social Awareness           | 02-07-2020 |
| 4  | Blood Donation Camp During<br>COVID 19                       | NSS Unit                                                                                  | Social Awareness           | 06-08-2020 |
|    |                                                              | 2019-20                                                                                   |                            |            |
| 1  | Tree Plantation Programme                                    | NSS Unit                                                                                  | Environmental<br>Awareness | 04-07-2019 |
| 2  | Awareness Programme on National<br>Tobacco Control Program   | NSS Unit                                                                                  | Social Awareness           | 11-07-2019 |
| 3  | Awareness Programme on Sickel Cell                           | NSS Unit                                                                                  | Social Awareness           | 03-08-2019 |
| 4  | Youth in Service of the Nation                               | NSS Unit                                                                                  | Social Awareness           | 09-08-2019 |
| 5  | Awareness Programme on<br>Preservation of the Ozone Layer    | NSS Unit                                                                                  | Social Awareness           | 16-09-2019 |
| 6  | Guest Lecture on Personality Development through NSS         | NSS Unit                                                                                  | Social Awareness           | 24-09-2019 |
| 7  | Awareness Programme on Health under Fit India Plog Run       | NSS Unit                                                                                  | Social Awareness           | 02-10-2019 |
| 8  | Programme on Women Empowerment through Entrepreneurship      | NSS Unit                                                                                  | Social Awareness           | 06-10-2019 |
| 9  | Awareness Program on Constitutional                          | NSS Unit                                                                                  | Social Awareness           | 21-11-2019 |