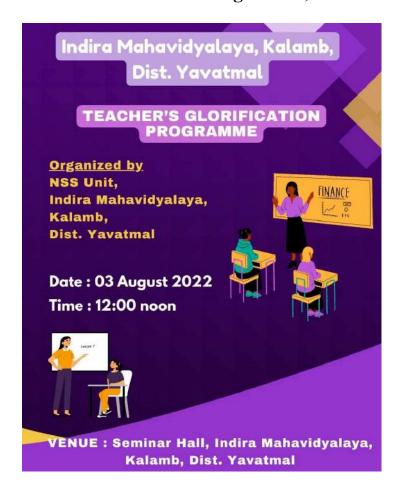

#### Teacher's Glorification Programme, 03/08/2022

The institution invites all senior and retired teachers to be honored.

#### शिक्षक गौरव कार्यक्रम

कळंब: इंदिरा महाविद्यालय, कळंब येथे एनएसएस युनिटच्या वतीने "शिक्षक गौरव कार्यक्रम" आयोजित करण्यात आला. या कार्यक्रमाचा उद्देश निवृत्त झालेल्या ज्येष्ठ शिक्षकांप्रती आदर आणि कृतज्ञता व्यक्त करणे हा होता. त्यांच्या शिक्षण क्षेत्रातील अमृल्य योगदानाची आणि अनेक पिढ्यांवर त्यांच्या केलेल्या प्रभावाची दखल घेण्यात आली. कार्यक्रमाचे प्रमुख पाहुणे प्राचार्य डॉ. पवन मांडवकर आणि एनएसएस अधिकारी प्रा. प्रशांत जवादे होते. या कार्यक्रमात सध्याचे विद्यार्थी, प्राध्यापक, प्रशासनिक कर्मचारी आणि माजी विद्यार्थी होते, ज्यांनी निवृत्त शिक्षकांच्या गौरवशाली कार्राकर्दीचा सन्मान करण्यासाठी एकत्र जमले होते. या कार्यक्रमादरम्यान, निवृत्त शिक्षकांच्या कार्यकाळातील आठवणी आणि त्यांचे अनुभव ऐकून सहभागी या क्षेत्रातील भविष्यातील आवश्यक कौशल्याना जाणून घेतले.

| Name of the Activity    | Organising unit/     | Name of the Scheme | Date       | No. of       |
|-------------------------|----------------------|--------------------|------------|--------------|
|                         | agency/collaborating |                    |            | Participants |
|                         | agency               |                    |            |              |
| Teacher's glorification | NSS Unit             | Social awairness   | 03/08/2022 | 24           |
| Programme               |                      |                    |            |              |