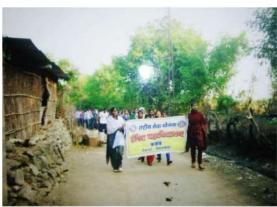

#### इंदिरा महाविद्यालयत निवडणूक साक्षरता कार्यक्रम

#### नमो महाराष्ट्र, प्रतिनिधि

कळंब:इंदिरा महाविद्यालय, कळंब येथे एनएसएस युनिटच्या वतीने निवडणूक साक्षरता कार्यक्रम आयोजित करण्यात आला. सामाजिक जनजागृतीच्या उद्देशाने आयोजित केलेल्या या कार्यक्रमात सहभाग घेतला, ज्यांना निवडणूक प्रक्रियेची सखोल माहिती मिळवण्याची इच्छा होती. कार्यक्रमाचे प्रमुख पाहुणे प्राचार्य डॉ. पवन मांडवकर आणि एनएसएस अधिकारी प्रा. प्रशांत जवादे होते. या कार्यक्रमाचा मुख्य उद्देश सहभागींना मतदानाचे महत्त्व समजावृत् सांगणे आणि नागरिक कर्तव्याची भावना निर्माण करणे हा होता. कार्यक्रमात विविध इंटरॅविटव्ह सत्रे आयोजित करण्यात आली होती. यामध्ये निवडणूक प्रक्रिया, मतदार हक्क, आणि लोकशाहीत प्रत्येक मताचे महत्त्व या विषयांवर सविस्तर चर्चा करण्यात आली. सहभागी विद्याध्यींना निवडणूक प्रक्रियेतील विविध पैलू समजावृन सांगण्यात आले. यामध्ये मतदार नोंटणी, मतदानाची पद्धत, निवडणूक आयोगाची भूमिका आणि निवडणूक प्रक्रियेत पारदर्शकता

कशी राखली जाते यांचा समावेश होता. सत्रादरम्यान, विविध आकर्षक क्रियाकलाप आणि चर्चा देखील आयोजित करण्यात आल्या, ज्यामध्ये सहभागींनी उत्साहाने सहभाग घेतला. या क्रियाकलापांमुळे निवडणूक प्रक्रियेविषयी असलेल्या अनेक गैरसमजांना उत्तर मिळाले. कार्यक्रमादरम्यान सहभागी विद्याध्यानी विचारलेल्या प्रश्नांना तज्ञांनी समाधानकारक उत्तरे दिली. सहभागींनी दर्शवलेली सिक्रय सहभागीता आणि कुत्तृहल यामुळे या कार्यक्रमाची यशस्विता अधीरेखित झाली. हा कार्यक्रमा माहितीपूर्ण आणि जबाबदार भावी मतदार घडविण्याच्या दिशेने एक महत्त्वपूर्ण पाऊल उरला. निवडणूक साक्षरता कार्यक्रमामुळे निवडणूक सहभाग प्रोत्साहित करण्यासाठी एक महत्त्वपूर्ण व्यासपीठ उपलब्ध झाले. अशा प्रकारच्या कार्यक्रमामुळे, सुजाण नागरिकांची निर्मिती होऊन समाजात सकारात्मक बदल घडण्यास मदत होते.