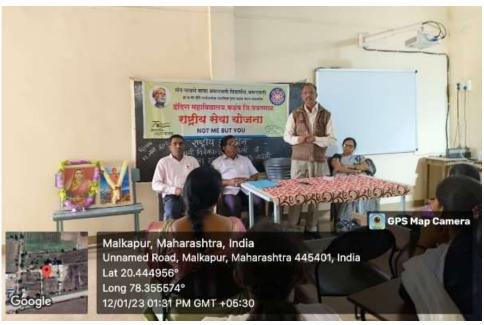

सकारात्मक बदल होतो, असे प्रा. प्रशांत नवादे यांनी मांगितले. तसेच, प्रा. शीतल राऊत वांनी वोगाचे कळंब: इंटिए महाविद्यालय, कळंब वेशील शास्त्रीय महत्व उलगङ्ग सांगिवले आणि विद्यार्थ्यांना

# इंदिरा महाविद्यालयात योगा बद्दल जनजागृती

तालुका प्रतिनिधि/अमरावती दर्शन

कळंब: इंदिरा महाविद्यालय, कळंब येथील एनएसएस युनिटच्या वतीने "योगाचे महत्त्व आणि फायदे" या विषयावर एक विशेष कार्यक्रम आयोजित करण्यात आला होता. या कार्यक्रमामध्ये विद्यार्थ्यांनी उत्प्राहाने सहभाग घेतला. कार्यक्रमाची सुरुवात प्राचार्य डॉ. पवन मांडवकर यांच्या हस्ते दीप प्रज्वलनाने झाली. त्यानंतर एनएसएस अधिकारी प्रा. प्रशांत जवादे यांनी उपस्थितांना योगाचे महत्त्व समजावन सांगितले. शारीरिक संचालक प्रा. शीतल राऊत यांनी विविध योगासने करून दाखवली आणि त्यांच्या लाभांबद्दल सविस्तर मार्गदर्शन केले. योगाचे नियमित सराव केल्याने आरोम्य चांगले राहते, मन:शांती मिळते, तणाव कमी होतो आणि जीवनात सकारात्मक बदल होतो, असे प्रा. प्रशांत जवादे यांनी सांगितले. तसेच, प्रा. शीतल राऊत यांनी योगाचे शास्त्रीय महत्व उलगडुन सांगितले आणि विद्यार्थ्यांना दररोज योगाभ्यास करण्याचा संदेश दिला. कार्यक्रमाच्या शेवटी विद्यार्थ्यांनी आपले अनुभव आणि विचार मांडले आणि भविष्यातही अशा कार्यक्रमांची अपेक्षा व्यक्त केली. या आरोम्य जनजागृती कार्यक्रमामुळे विद्यार्थ्यांना योगाचे महत्त्व आणि त्याचे फायदे समजले आणि ते आपल्या दैनंदिन जीवनात योगाचा अवलंब करण्यास प्रेरित झाले. प्राचार्य डॉ. पवन मांडवकर आणि एनएसएस अधिकारी प्रा. प्रशांत जवादे यांचे मार्गदर्शन आणि पाठबळ वामुळे कार्यक्रम यशस्त्रीपणे पार पडला.