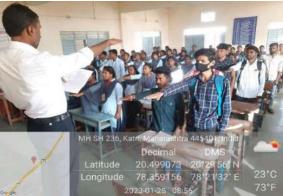

#### Electoral Literacy Programme, Date: 22/08/2022

#### Particeipants Understanding the Electoral System in India

#### इंदिरा महाविद्यालयत निवडणूक साक्षरता कार्यक्रम

#### नमो महाराष्ट्र, प्रतिनिधि

कळंब:इंदिरा महाविद्यालय, कळंब येथे एनएसएस युनिटच्या वतीने निवडणूक साक्षरता कार्यक्रम आयोजित करण्यात आला. सामाजिक जनजागृतीच्या उद्देशाने आयोजित केलेल्या या कार्यक्रमात सहभाग घेतला, ज्यांना निवडणूक प्रक्रियेची सखोल माहिती मिळवण्याची इच्छा होती. कार्यक्रमाचे प्रमुख पाहुणे प्राचार्य डॉ. पवन मांडवकर आणि एनएसएस अधिकारी प्रा. प्रशांत जवादे होते. या कार्यक्रमाचा मुख्य उद्देश सहभागींना मतदानाचे महत्त्व समजावृत् सांगणे आणि नागरिक कर्तव्याची भावना निर्माण करणे हा होता. कार्यक्रमात विविध इंटरॅविटव्ह सत्रे आयोजित करण्यात आली होती. यामध्ये निवडणूक प्रक्रिया, मतदार हक्क, आणि लोकशाहीत प्रत्येक मताचे महत्त्व या विषयांवर सविस्तर चर्चा करण्यात आली. सहभागी विद्याध्यींना निवडणूक प्रक्रियेतील विविध पैलू समजावृन सांगण्यात आले. यामध्ये मतदार नोंटणी, मतदानाची पद्धत, निवडणूक आयोगाची भूमिका आणि निवडणूक प्रक्रियेत पारदर्शकता