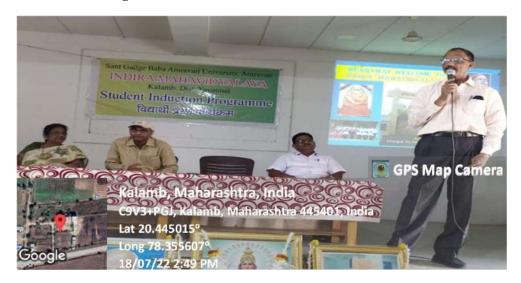

Co-ordinator
IQAS
Indira Mahavidyalaya

Kalamb

Code No.

PRINCIPAL Indira Mahavidyalaya Kalamb Dist. Yavatmal

**Induction Programme for Yavatmal District Students, Date: 18/07/2022** 

INDIRA MAHAVIDYALAYA, KALAMB, DIST. YAVATMAL

# INDUCTION PROGRAMME FOR YAVATMAL DISTRICT STUDENTS

18 July 2022

02:30 PM

ORGANIZED BY
IQAC,
INDIRA MAHAVIDYALAYA, KALAMB,
DIST. YAVATMAL

VENUE: SEMINAR HALL, INDIRA MAHAVIDYALAYA, KALAMB, DIST. YAVATMAL

#### **Induction Programme for Yavatmal District Students, Date: 18/07/2022**

Dr. Pavan Mandavkar Delivering an Expert Lecture