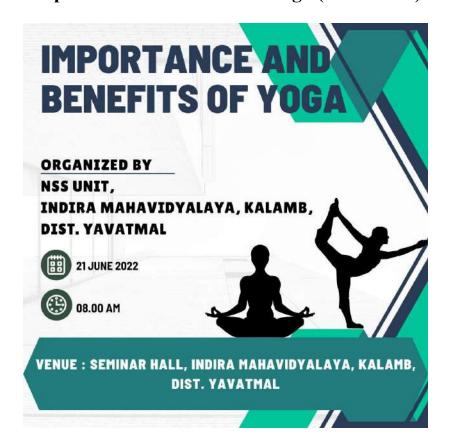

Importance and Benefits of Yoga (21/06/2022)

Participants Engaging in Yoga Practices

The NSS Unit conducted a session on the "Importance and Benefits of Yoga" on June 21, 2022, with the aim of promoting health awareness among participants and highlighting the various physical, mental, and spiritual benefits of practicing yoga. The programme sought to educate participants about the significance of incorporating yoga into their daily lives to enhance overall well-being.

The session on the Importance and Benefits of Yoga witnessed enthusiastic participation from 13 individuals, including students, faculty members, and staff. Participants expressed appreciation for the opportunity to learn and practice yoga in a supportive and inclusive environment, noting its immediate and long-term benefits on their physical and mental well-being.