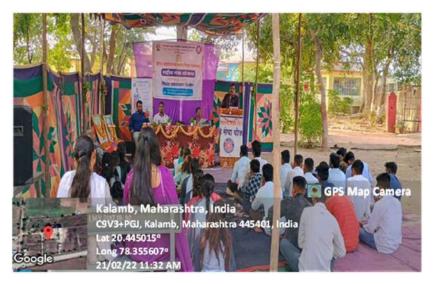

Co-ordinator
IQAS
Indira Mahavidyalaya

Kalamb

Code No.

PRINCIPAL Indira Mahavidyalaya Kalamb Dist. Yavatmal

**Induction Programme for Yavatmal District Students, Date: 18/07/2022** 

INDIRA MAHAVIDYALAYA, KALAMB, DIST. YAVATMAL

# INDUCTION PROGRAMME FOR YAVATMAL DISTRICT STUDENTS

18 July 2022

02:30 PM

ORGANIZED BY
IQAC,
INDIRA MAHAVIDYALAYA, KALAMB,
DIST. YAVATMAL

VENUE: SEMINAR HALL, INDIRA MAHAVIDYALAYA, KALAMB, DIST. YAVATMAL

#### **Induction Programme for Yavatmal District Students, Date: 18/07/2022**

Dr. Pavan Mandavkar Delivering an Expert Lecture