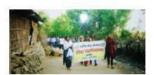

# इंदिरा महाविद्यालयत मतदार नोंदणी कार्यक्रम

#### नमो महाराष्ट्र, प्रतिनिधि

कळंब: इंदिरा महाविद्यालय, कळंब येथे एनएसएस युनिटच्या वतीने "मतदार नोंदणी कार्यक्रम" आयोजित करण्यात आला. हा कार्यक्रम मतदार नोंदणी प्रक्रियेला सुलम बनवण्यासाठी आणि पात्र नागरिकांमध्ये निवडणूक प्रक्रियेतील सहभागाचे महत्त्व अधोरेखित करण्यासाठी आयोजित करण्यात आला होता. कार्यक्रमादरम्यान, सहभागींना मतदार नोंदणी कशी करावी याबाबत सविस्तर मार्गदर्शन करण्यात आले. नोंदणी फॉर्म भरणे आणि आवश्यक कागदपत्रांची समज देण्यासाठी टप्य्याटण्याने मदत करण्यात आली. मतदार होण्याचे महत्त्व आणि वैयक्तिक मतांचा लोकशाही प्रक्रियेवर होणारा प्रमाव यावरही माहितीपूर्ण सत्रे आयोजित करण्यात आली. कार्यक्रमात मतदार नोंदणीतील सामान्य अडचणींवर चर्चा करण्यात आली.

आणि त्यावर मात करण्यासाठी उपाय सुचवण्यात आले. सहभागींनी दर्शवलेली उच्चस्तरीय सहभागिता आणि उत्साहामुळे, आपल्या लोकशाही हक्कांचा वापर करण्यास त्यांच्या सामूहिक इच्छेची प्रचीती आली. मतदार नोंदणी कार्यक्रमामुळे अनेक नागरिकांना त्यांच्या लोकशाही हक्कांचा वापर करण्यासाठी तयारी झाली. हा कार्यक्रम मोठ्या प्रमाणात यशस्वी ठरला, कारण यातून निवडणुक प्रक्रियेत अधिकाधिक नागरिकांचा सिक्रेय सहभाग वाढला. या उपक्रमामुळे आगामी निवडणुकांमच्ये अधिकाधिक नागरिक मतदार म्हणून नोंदणी करून मतदान करण्यास प्रेरित होतील, असा विश्वास आहे. कार्यक्रमाचे यश प्राचार्य डॉ. पवन मांडवकर आणि एनएसएस अधिकारी प्रा. प्रशांत चवाडे यांच्या कुशल मार्गदर्शनामुळे साध्य झाले. त्यामुळे इंदिरा महाविधालय, कळंब येथे सामाजिक चनचागृतीसाठी एक महत्वपूर्ण पाऊल उचलले गेले.