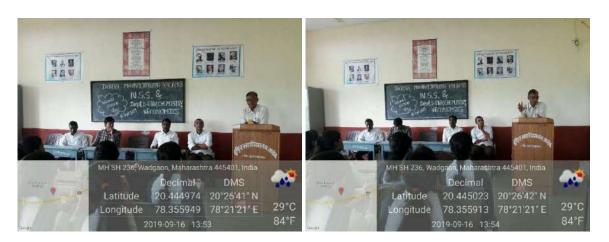

h a motivational call to action, urging students to actively participate in NSS activities and embrace the opportunities for growth that such involvement offers. Feedback from the attendees was overwhelmingly positive, with many expressing a newfound appreciation for the NSS and its role in shaping well-rounded individuals.

Co-ordinator
IQAG
Indira Mahavidyalaya
Kalamb

Mahavique Code No.

PRINCIPAL Indira Mahavidyalaya Kalamb Dist. Yavatmal

### Awareness Programme on Preservation of the Ozone Layer,

Date: 16/09/2019

# Indira Mahavidyalaya, Kalamb, Dist. Yavatmal

Awareness Programme on Preservation of the Ozone Layer



DATE: 16/09/2019

01:30 PM

Organized by

NSS Unit,
Indira Mahavidyalaya, Kalamb,

Dist. Yavatmal

Venue :Seminar Hall, Indira Mahavidyalaya, Kalamb,

Dist. Yavatmal



Participants Understanding the Importance of the Ozone Layer



# इंदिरा महाविद्यालय, कळंब

### लोकमत न्यूज नेटवर्क

कळंब: इंदिरा महाविद्यालयातील एनएसएस युनिटने प्राचार्य डॉ. पवन मांडवकर आणि एनएसएस अधिकारी प्रा.डी.एस. पाटील यांच्या मार्गदर्शनाखाली, ओझोन थर जतन करण्याबाबत जागरूकता कार्यक्रम आयोजित केला. हा उपक्रम आपल्या ग्रहाच्या वातावरणाचा एक मूलभूत घटक असलेल्या ओझोन थराच्या संरक्षणाच्या महत्त्वपूर्ण महत्त्वाविषयी सहभागींना शिक्षित आणि संवेदनशील बनवण्याचा उद्देश सामाजिक जागरूकता योजनेचा एक भाग आहे. प्राचार्य डॉ. पवन मांडवकर आणि एनएसएस अधिकारी प्रा. डी.एस. पाटील यांनी सहभागींच्या सिक्रय सहभागाबद्दल त्यांचे कौतुक केले आणि भावी पिढ्यांसाठी आपल्या ग्रहाचे जतन करण्यासाठी सामूहिक कृतीच्या महत्त्वाचा पुनरूच्चार केला. त्यांनी शाश्वत पर्यावरणीय पद्धती चालविण्यामध्ये शिक्षण आणि जागृतीच्या भूमिकेवर