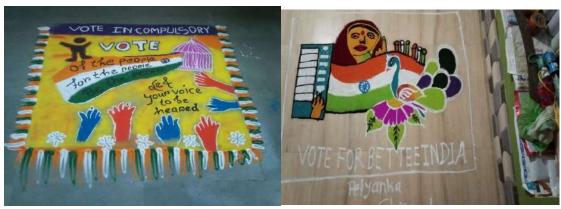

#### Particeipants Understanding the Electoral System in India

#### इंदिरा महाविद्यालयत निवडणूक साक्षरता कार्यक्रम

#### नमो महाराष्ट्र, प्रतिनिधि

कळंब:इंदिरा महाविद्यालय, कळंब येथे एनएसएस युनिटच्या वतीने निवडणूक साक्षरता कार्यक्रम आयोजित करण्यात आला. सामाजिक जनजागृतीच्या उद्देशाने आयोजित केलेल्या या कार्यक्रमात सहभाग घेतला, ज्यांना निवडणूक प्रक्रियेची सखोल माहिती मिळवण्याची इच्छा होती. कार्यक्रमाचे प्रमुख पाहुणे प्राचार्य डॉ. पवन मांडवकर आणि एनएसएस अधिकारी प्रा. प्रशांत जवादे होते. या कार्यक्रमाचा मुख्य उद्देश सहभागींना मतदानाचे महत्त्व समजावृत् सांगणे आणि नागरिक कर्तव्याची भावना निर्माण करणे हा होता. कार्यक्रमात विविध इंटरॅविटव्ह सत्रे आयोजित करण्यात आली होती. यामध्ये निवडणूक प्रक्रिया, मतदार हक्क, आणि लोकशाहीत प्रत्येक मताचे महत्त्व या विषयांवर सविस्तर चर्चा करण्यात आली. सहभागी विद्याध्यींना निवडणूक प्रक्रियेतील विविध पैलू समजावृन सांगण्यात आले. यामध्ये मतदार नोंटणी, मतदानाची पद्धत, निवडणूक आयोगाची भूमिका आणि निवडणूक प्रक्रियेत पारदर्शकता

कशी राखली जाते यांचा समावेश होता. सत्रादरम्यान, विविध आकर्षक क्रियाकलाप आणि चर्चा देखील आयोजित करण्यात आल्या, ज्यामध्ये सहभागींनी उत्साहाने सहभाग घेतला. या क्रियाकलापांमुळे निवडणूक प्रक्रियेविषयी असलेल्या अनेक गैरसमजांना उत्तर मिळाले. कार्यक्रमादरम्यान सहभागी विद्याध्यानी विचारलेल्या प्रश्नांना तज्ञांनी समाधानकारक उत्तरे दिली. सहभागींनी दर्शवलेली सिक्रय सहभागीता आणि कुत्तृहल यामुळे या कार्यक्रमाची यशस्विता अधीरेखित झाली. हा कार्यक्रमा माहितीपूर्ण आणि जबाबदार भावी मतदार घडविण्याच्या दिशेने एक महत्त्वपूर्ण पाऊल उरला. निवडणूक साक्षरता कार्यक्रमामुळे निवडणूक सहभाग प्रोत्साहित करण्यासाठी एक महत्त्वपूर्ण व्यासपीठ उपलब्ध झाले. अशा प्रकारच्या कार्यक्रमामुळे, सुजाण नागरिकांची निर्मिती होऊन समाजात सकारात्मक बदल घडण्यास मदत होते.