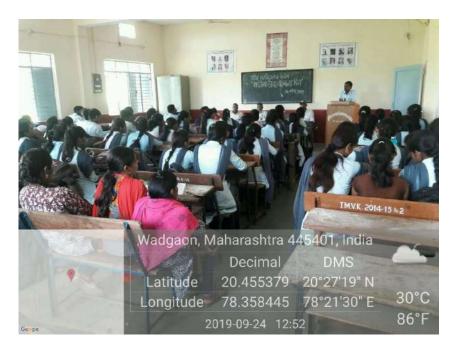

Importance and Benefits of Yoga (21/06/2022)

Participants Engaging in Yoga Practices

#### 🎹 लोकसूत्र प्रतिनिधी

दमएमएम युनिटच्या वतीने "योगाचे महत्त्व आणि द्वररोज योगाध्यास करण्याचा संदेश दिला. कायटे" या विषयावर एक विशेष कार्यक्रम जायोगित कार्यक्रमाच्या शेवटी विद्यार्थ्यांनी आपले अनुसव क्राण्यात जाला होता. या कार्यक्रमामध्ये विद्यार्ज्यांनी जाणि विचार मांडले जाणि भविष्यातही जन्मा उल्लाहाने सहभाग घेतला. कार्यक्रमाची सुस्वात कार्यक्रमांची अपेक्षा व्यक्त केली. या आरोध्य प्रावार्य डॉ. पवन मांडवकर यांच्या इस्ते टीप कननागृती कार्यक्रमामुखे विद्यार्थ्यांना योगाचे महस्व उच्चलनाने झाली. त्यानंतर एनएसएस अधिकारी प्रा. प्रशांत नवादे यांनी उपस्थितांना योगाचे महत्त्व व्यांत नवादे यांनी उपस्थितांना योगाचे महत्त्व सम्बाद्धन सांगितले. शारीरिक संचालक प्रा. प्रीतल राजन यांनी विविध योगासने करून राखवली आणि अधिकारी प्रा. प्रशांत नवादे यांचे मार्ग्ट्सन आणि त्यांच्या लाभांबद्दल संविस्तर मार्गटर्शन केले. योगाचे पाठबळ वामुळे कार्यक्रम वशस्त्रीच्या पार पडला. नियमित सराव केल्याने आरोध्य चांगले राहते, मन:शांती मिळते, तपाव कमी द्वीतो आणि जीवनात

सकारात्मक बदल होतो, असे प्रा. प्रशांत नवादे यांनी मांगितले. तसेच, प्रा. शीतल राऊत वांनी वोगाचे कळंब: इंटिए महाविद्यालय, कळंब वेशील शास्त्रीय महत्व उलगङ्ग सांगिवले आणि विद्यार्थ्यांना

# इंदिरा महाविद्यालयात योगा बद्दल जनजागृती

तालुका प्रतिनिधि/अमरावती दर्शन

कळंब: इंदिरा महाविद्यालय, कळंब येथील एनएसएस युनिटच्या वतीने "योगाचे महत्त्व आणि फायदे" या विषयावर एक विशेष कार्यक्रम आयोजित करण्यात आला होता. या कार्यक्रमामध्ये विद्यार्थ्यांनी उत्प्राहाने सहभाग घेतला. कार्यक्रमाची सुरुवात प्राचार्य डॉ. पवन मांडवकर यांच्या हस्ते दीप प्रज्वलनाने झाली. त्यानंतर एनएसएस अधिकारी प्रा. प्रशांत जवादे यांनी उपस्थितांना योगाचे महत्त्व समजावन सांगितले. शारीरिक संचालक प्रा. शीतल राऊत यांनी विविध योगासने करून दाखवली आणि त्यांच्या लाभांबद्दल सविस्तर मार्गदर्शन केले. योगाचे नियमित सराव केल्याने आरोम्य चांगले राहते, मन:शांती मिळते, तणाव कमी होतो आणि जीवनात सकारात्मक बदल होतो, असे प्रा. प्रशांत जवादे यांनी सांगितले. तसेच, प्रा. शीतल राऊत यांनी योगाचे शास्त्रीय महत्व उलगडुन सांगितले आणि विद्यार्थ्यांना दररोज योगाभ्यास करण्याचा संदेश दिला. कार्यक्रमाच्या शेवटी विद्यार्थ्यांनी आपले अनुभव आणि विचार मांडले आणि भविष्यातही अशा कार्यक्रमांची अपेक्षा व्यक्त केली. या आरोम्य जनजागृती कार्यक्रमामुळे विद्यार्थ्यांना योगाचे महत्त्व आणि त्याचे फायदे समजले आणि ते आपल्या दैनंदिन जीवनात योगाचा अवलंब करण्यास प्रेरित झाले. प्राचार्य डॉ. पवन मांडवकर आणि एनएसएस अधिकारी प्रा. प्रशांत जवादे यांचे मार्गदर्शन आणि पाठबळ वामुळे कार्यक्रम यशस्त्रीपणे पार पडला.