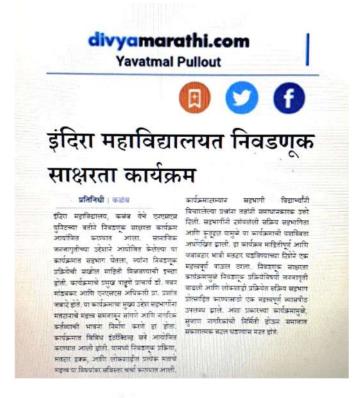

#### इंदिरा महाविद्यालयत निवडणूक साक्षरता कार्यक्रम

#### नमो महाराष्ट्र, प्रतिनिधि

कळंब:इंदिरा महाविद्यालय, कळंब येथे एनएसएस युनिटच्या वतीने निवडणूक साक्षरता कार्यक्रम आयोजित करण्यात आला. सामाजिक जनजागृतीच्या उद्देशाने आयोजित केलेल्या या कार्यक्रमात सहभाग घेतला, ज्यांना निवडणूक प्रक्रियेची सखोल माहिती मिळवण्याची इच्छा होती. कार्यक्रमाचे प्रमुख पाहुणे प्राचार्य डॉ. पवन मांडवकर आणि एनएसएस अधिकारी प्रा. प्रशांत जवादे होते. या कार्यक्रमाचा मुख्य उद्देश सहभागींना मतदानाचे महत्त्व समजावृत् सांगणे आणि नागरिक कर्तव्याची भावना निर्माण करणे हा होता. कार्यक्रमात विविध इंटरॅविटव्ह सत्रे आयोजित करण्यात आली होती. यामध्ये निवडणूक प्रक्रिया, मतदार हक्क, आणि लोकशाहीत प्रत्येक मताचे महत्त्व या विषयांवर सविस्तर चर्चा करण्यात आली. सहभागी विद्याध्यींना निवडणूक प्रक्रियेतील विविध पैलू समजावृन सांगण्यात आले. यामध्ये मतदार नोंटणी, मतदानाची पद्धत, निवडणूक आयोगाची भूमिका आणि निवडणूक प्रक्रियेत पारदर्शकता

कशी राखली जाते यांचा समावेश होता. सत्रादरम्यान, विविध आकर्षक क्रियाकलाप आणि चर्चा देखील आयोजित करण्यात आल्या, ज्यामध्ये सहभागींनी उत्साहाने सहभाग घेतला. या क्रियाकलापांमुळे निवडणूक प्रक्रियेविषयी असलेल्या अनेक गैरसमजांना उत्तर मिळाले. कार्यक्रमादरम्यान सहभागी विद्याध्यानी विचारलेल्या प्रश्नांना तज्ञांनी समाधानकारक उत्तरे दिली. सहभागींनी दर्शवलेली सिक्रय सहभागीता आणि कुत्तृहल यामुळे या कार्यक्रमाची यशस्विता अधीरेखित झाली. हा कार्यक्रमा माहितीपूर्ण आणि जबाबदार भावी मतदार घडविण्याच्या दिशेने एक महत्त्वपूर्ण पाऊल उरला. निवडणूक साक्षरता कार्यक्रमामुळे निवडणूक सहभाग प्रोत्साहित करण्यासाठी एक महत्त्वपूर्ण व्यासपीठ उपलब्ध झाले. अशा प्रकारच्या कार्यक्रमामुळे, सुजाण नागरिकांची निर्मिती होऊन समाजात सकारात्मक बदल घडण्यास मदत होते.