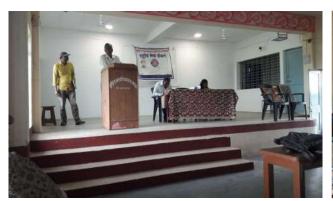

Importance and Benefits of Yoga (21/06/2022)

Participants Engaging in Yoga Practices

The NSS Unit conducted a session on the "Importance and Benefits of Yoga" on June 21, 2022, with the aim of promoting health awareness among participants and highlighting the various physical, mental, and spiritual benefits of practicing yoga. The programme sought to educate participants about the significance of incorporating yoga into their daily lives to enhance overall well-being.

The session on the Importance and Benefits of Yoga witnessed enthusiastic participation from 13 individuals, including students, faculty members, and staff. Participants expressed appreciation for the opportunity to learn and practice yoga in a supportive and inclusive environment, noting its immediate and long-term benefits on their physical and mental well-being.