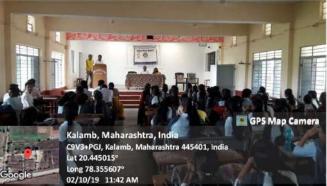

Importance and Benefits of Yoga (21/06/2022)

Participants Engaging in Yoga Practices

The NSS Unit conducted a session on the "Importance and Benefits of Yoga" on June 21, 2022, with the aim of promoting health awareness among participants and highlighting the various physical, mental, and spiritual benefits of practicing yoga. The programme sought to educate participants about the significance of incorporating yoga into their daily lives to enhance overall well-being.

The session on the Importance and Benefits of Yoga witnessed enthusiastic participation from 13 individuals, including students, faculty members, and staff. Participants expressed appreciation for the opportunity to learn and practice yoga in a supportive and inclusive environment, noting its immediate and long-term benefits on their physical and mental well-being.