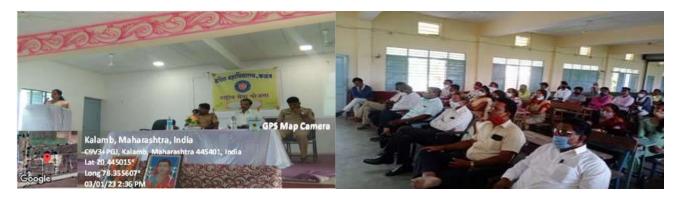

Co-ordinator
IQAS
Indira Mahavidyalaya

Kalamb

Code No.

PRINCIPAL Indira Mahavidyalaya Kalamb Dist. Yavatmal

**Induction Programme for Yavatmal District Students, Date: 18/07/2022** 

INDIRA MAHAVIDYALAYA, KALAMB, DIST. YAVATMAL

# INDUCTION PROGRAMME FOR YAVATMAL DISTRICT STUDENTS

18 July 2022

02:30 PM

ORGANIZED BY
IQAC,
INDIRA MAHAVIDYALAYA, KALAMB,
DIST. YAVATMAL

VENUE: SEMINAR HALL, INDIRA MAHAVIDYALAYA, KALAMB, DIST. YAVATMAL

#### **Induction Programme for Yavatmal District Students, Date: 18/07/2022**

Dr. Pavan Mandavkar Delivering an Expert Lecture