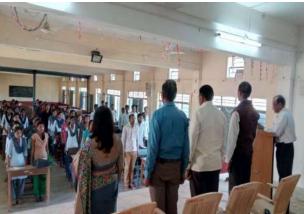

Importance and Benefits of Yoga (21/06/2022)

Participants Engaging in Yoga Practices

#### 🎹 लोकसूत्र प्रतिनिधी

दमएमएम युनिटच्या वतीने "योगाचे महत्त्व आणि द्वररोज योगाध्यास करण्याचा संदेश दिला. कायटे" या विषयावर एक विशेष कार्यक्रम जायोगित कार्यक्रमाच्या शेवटी विद्यार्थ्यांनी आपले अनुसव क्राण्यात जाला होता. या कार्यक्रमामध्ये विद्यार्ज्यांनी जाणि विचार मांडले जाणि भविष्यातही जन्मा उल्लाहाने सहभाग घेतला. कार्यक्रमाची सुस्वात कार्यक्रमांची अपेक्षा व्यक्त केली. या आरोध्य प्रावार्य डॉ. पवन मांडवकर यांच्या इस्ते टीप कननागृती कार्यक्रमामुखे विद्यार्थ्यांना योगाचे महस्व उच्चलनाने झाली. त्यानंतर एनएसएस अधिकारी प्रा. प्रशांत नवादे यांनी उपस्थितांना योगाचे महत्त्व व्यांत नवादे यांनी उपस्थितांना योगाचे महत्त्व सम्बाद्धन सांगितले. शारीरिक संचालक प्रा. प्रीतल राजन यांनी विविध योगासने करून राखवली आणि अधिकारी प्रा. प्रशांत नवादे यांचे मार्ग्ट्सन आणि त्यांच्या लाभांबद्दल संविस्तर मार्गटर्शन केले. योगाचे पाठबळ वामुळे कार्यक्रम वशस्त्रीच्या पार पडला. नियमित सराव केल्याने आरोध्य चांगले राहते, मन:शांती मिळते, तपाव कमी द्वीतो आणि जीवनात

सकारात्मक बदल होतो, असे प्रा. प्रशांत नवादे यांनी मांगितले. तसेच, प्रा. शीतल राऊत वांनी वोगाचे कळंब: इंटिए महाविद्यालय, कळंब वेशील शास्त्रीय महत्व उलगङ्ग सांगिवले आणि विद्यार्थ्यांना

# इंदिरा महाविद्यालयात योगा बद्दल जनजागृती

तालुका प्रतिनिधि/अमरावती दर्शन

कळंब: इंदिरा महाविद्यालय, कळंब येथील एनएसएस युनिटच्या वतीने "योगाचे महत्त्व आणि फायदे" या विषयावर एक विशेष कार्यक्रम आयोजित करण्यात आला होता. या कार्यक्रमामध्ये विद्यार्थ्यांनी उत्प्राहाने सहभाग घेतला. कार्यक्रमाची सुरुवात प्राचार्य डॉ. पवन मांडवकर यांच्या हस्ते दीप प्रज्वलनाने झाली. त्यानंतर एनएसएस अधिकारी प्रा. प्रशांत जवादे यांनी उपस्थितांना योगाचे महत्त्व समजावन सांगितले. शारीरिक संचालक प्रा. शीतल राऊत यांनी विविध योगासने करून दाखवली आणि त्यांच्या लाभांबद्दल सविस्तर मार्गदर्शन केले. योगाचे नियमित सराव केल्याने आरोम्य चांगले राहते, मन:शांती मिळते, तणाव कमी होतो आणि जीवनात सकारात्मक बदल होतो, असे प्रा. प्रशांत जवादे यांनी सांगितले. तसेच, प्रा. शीतल राऊत यांनी योगाचे शास्त्रीय महत्व उलगडुन सांगितले आणि विद्यार्थ्यांना दररोज योगाभ्यास करण्याचा संदेश दिला. कार्यक्रमाच्या शेवटी विद्यार्थ्यांनी आपले अनुभव आणि विचार मांडले आणि भविष्यातही अशा कार्यक्रमांची अपेक्षा व्यक्त केली. या आरोम्य जनजागृती कार्यक्रमामुळे विद्यार्थ्यांना योगाचे महत्त्व आणि त्याचे फायदे समजले आणि ते आपल्या दैनंदिन जीवनात योगाचा अवलंब करण्यास प्रेरित झाले. प्राचार्य डॉ. पवन मांडवकर आणि एनएसएस अधिकारी प्रा. प्रशांत जवादे यांचे मार्गदर्शन आणि पाठबळ वामुळे कार्यक्रम यशस्त्रीपणे पार पडला.